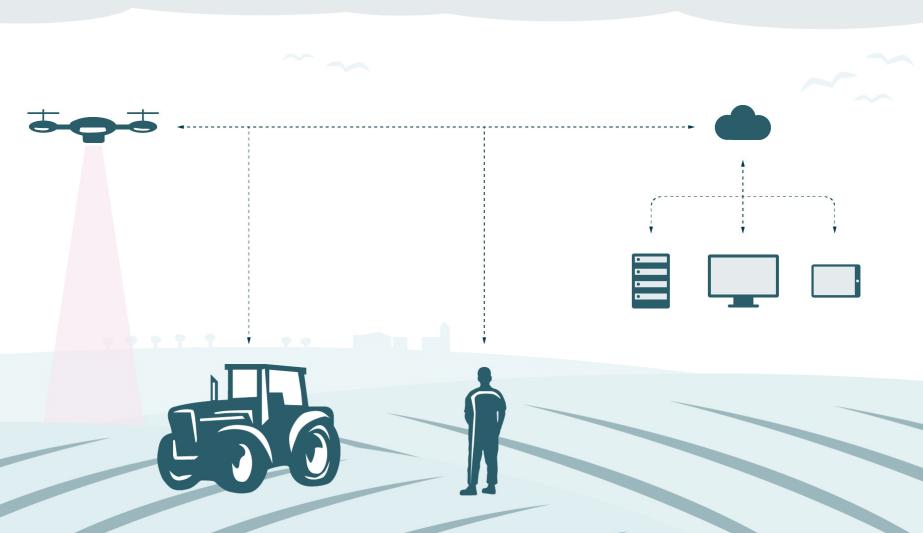

### Software & Design – the perfect know-how combination

nominated 2020

We develop user experiences for your use cases: directly at the machine, on an embedded device, as a mobile app including device networking, for remote monitoring, as a stationary desktop application or as a cloud-solution.