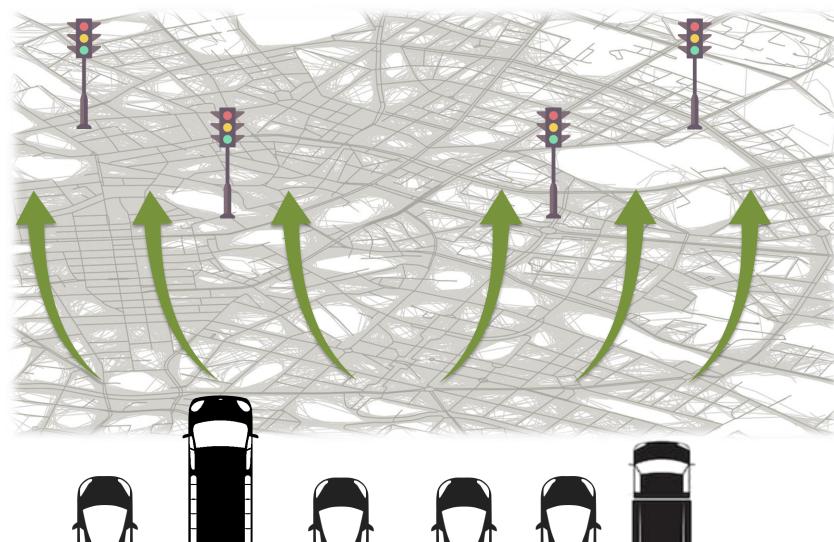

# PROACTIVE OPTIMIZATION

**SUPPLY** 

#### **DEMAND**

- Waze
- Google
- Fleet operators