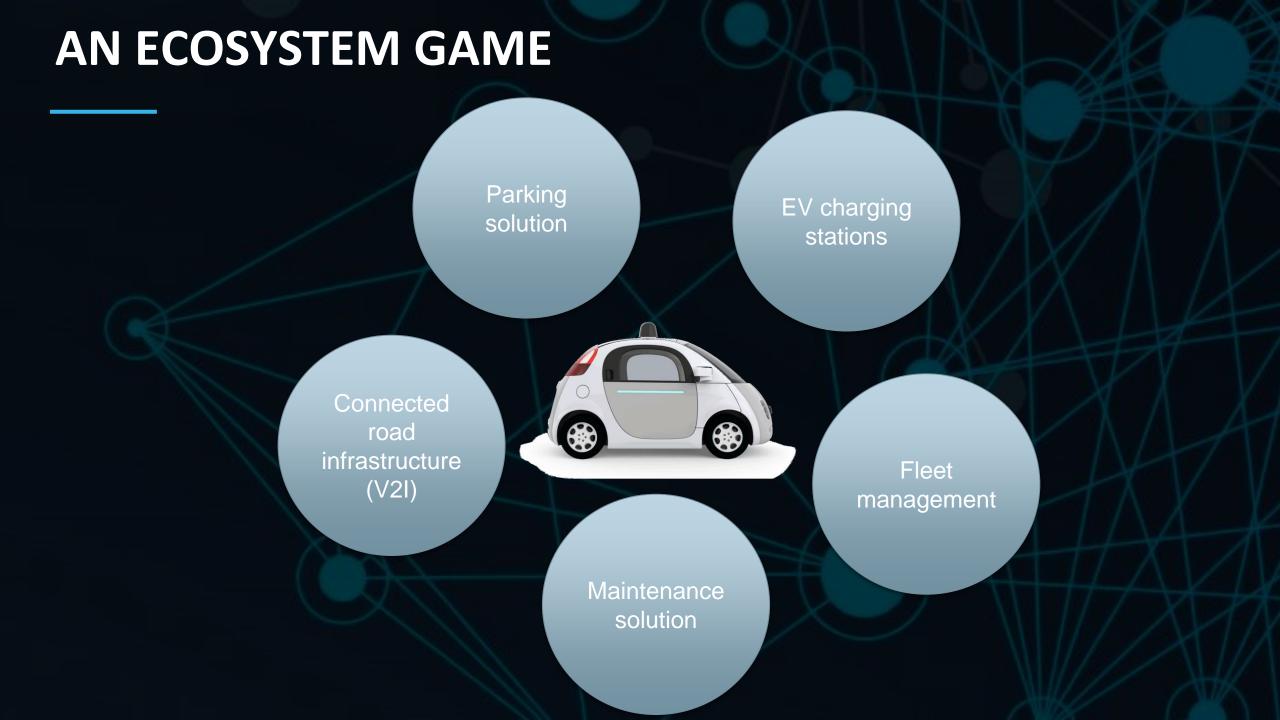

CE OF DELAY







#### **SAFER ROADS WITH AVs?**



58 of 66 (88%) AV crashes reported to the California Department of Motor Vehicles occurred in intersections

# **CONFLICT POINTS CHALLENGE**



Merging lanes

# Intersections





Roundabouts



# **EFFICIENT ROADS WITH AVs?**



Expect massive gridlocks



# PROACTIVE OPTIMIZATION

**SUPPLY** 



#### **DEMAND**

- Waze
- Google
- Fleet operators





#### **OEMS ARE PUSHING V2I DEVELOPMENT**

Audi Launches First Vehicle-to-Infrastructure (V2I) Technology in the U.S. Starting in Las Vegas

 Audi is the first manufacturer to launch V2I technology in the U.S. in select 2017 Audi A4, Q7 and allroad® models in Las Vegas



# GM, Michigan look ahead with V2I technology development



Honda demonstrates 'smart intersection' technology









# TRADITIONAL ECO-SYSTEM





# "CONNECTED" ECO-SYSTEM





"Real time adaptive systems, have been deployed on less than 1% of existing traffic

**USDOT** 

1960s



Today



1900s



# AI ADAPTIVE TRAFFIC MANAGEMENT PLATFORM

- Edge computing sensors collect data
- Data streams to the cloud in real time
- Al algorithms optimize city grid layouts
- User deploys traffic policy via cloud-based Traffic Management Center



# SENSORS COLLECT & DISTRIBUTE ARTIFICIAL BSM DATA





# **V2X EXPERIMENT – JUNE 2018**







# **Exciting Times Ahead**

JOIN OUR TEAM

Tal@NoTraffic.tech 054-7652790