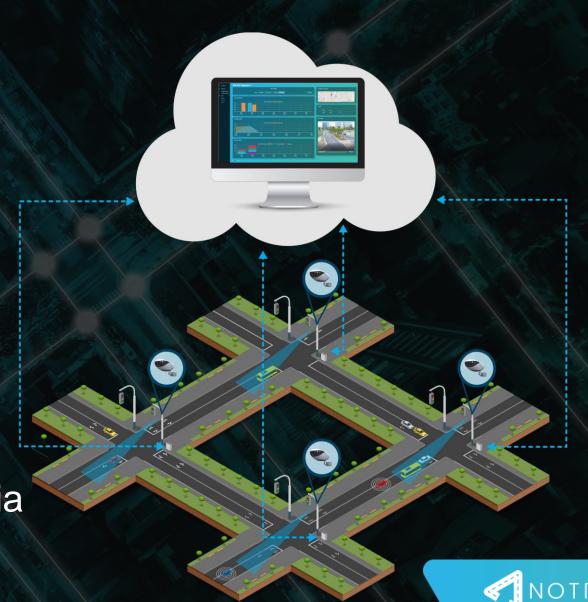

# AI ADAPTIVE TRAFFIC MANAGEMENT PLATFORM

- Edge computing sensors collect data
- Data streams to the cloud in real time
- Al algorithms optimize city grid layouts
- User deploys traffic policy via cloud-based Traffic Management Center