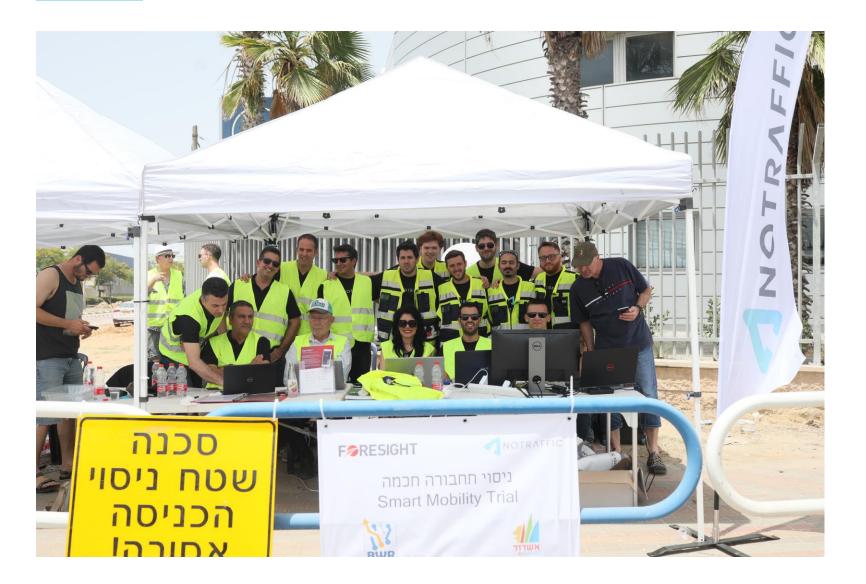

the U.S. Starting in Las Vegas

 Audi is the first manufacturer to launch V2I technology in the U.S. in select 2017 Audi A4, Q7 and allroad® models in Las Vegas



# GM, Michigan look ahead with V2I technology development



Honda demonstrates 'smart intersection' technology









# TRADITIONAL ECO-SYSTEM





# "CONNECTED" ECO-SYSTEM





"Real time adaptive systems, have been deployed on less than 1% of existing traffic

**USDOT** 

1960s



Today



1900s



# AI ADAPTIVE TRAFFIC MANAGEMENT PLATFORM

- Edge computing sensors collect data
- Data streams to the cloud in real time
- Al algorithms optimize city grid layouts
- User deploys traffic policy via cloud-based Traffic Management Center



# SENSORS COLLECT & DISTRIBUTE ARTIFICIAL BSM DATA





# **V2X EXPERIMENT – JUNE 2018**







# **Exciting Times Ahead**

JOIN OUR TEAM

Tal@NoTraffic.tech 054-7652790