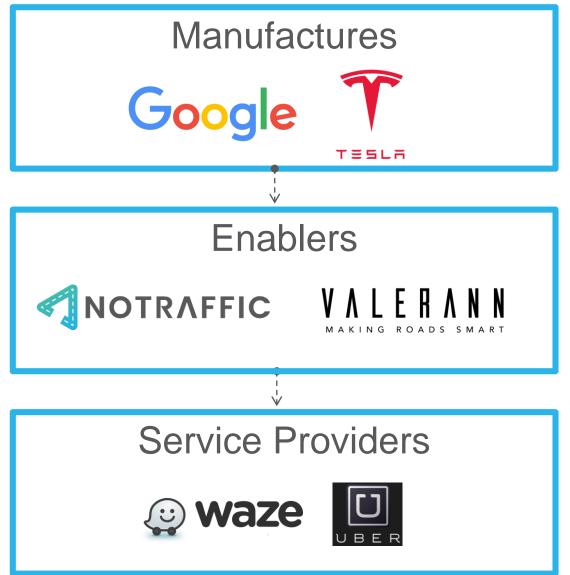

# "CONNECTED" ECO-SYSTEM

"Real time adaptive systems, have been deployed on less than 1% of existing traffic

**USDOT** 

1960s

Today

1900s