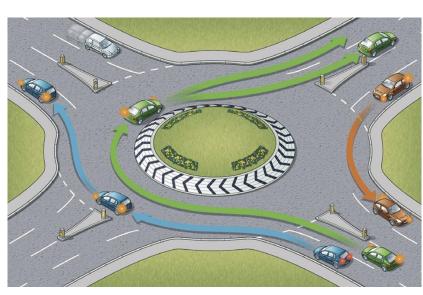

# THE CRITICAL ROLE OF ROAD INFRASTRUCTURE IN THE CONNECTED ERA

Tal Kreisler, CEO
NoTraffic



# THE ROAD TO "AUTONOMOUS"

~20 years

## **Transition Phase**

- Connected vehicles
- Semi autonomous vehicles
- Non connected vehicles
- Pedestrians

Fully
Autonomous
Era



# **KEY DIFFERENTIATORS**

Phase 1
Connectivity
(Basic Safety Message)

Phase 2
Automated vehicle



## TECHNOLOGY IS NOT THE SOURCE OF DELAY







#### **SAFER ROADS WITH AVs?**



58 of 66 (88%) AV crashes reported to the California Department of Motor Vehicles occurred in intersections

# **CONFLICT POINTS CHALLENGE**



Merging lanes

# Intersections





Roundabouts



# **EFFICIENT ROADS WITH AVs?**



Expect massive gridlocks



# PROACTIVE OPTIMIZATION

**SUPPLY** 



#### **DEMAND**

- Waze
- Google
- Fleet operators





#### **OEMS ARE PUSHING V2I DEVELOPMENT**

Audi Launches First Vehicle-to-Infrastructure (V2I) Technology in the U.S. Starting in Las Vegas

 Audi is the first manufacturer to launch V2I technology in the U.S. in select 2017 Audi A4, Q7 and allroad® models in Las Vegas



# GM, Michigan look ahead with V2I technology development



Honda demonstrates 'smart intersection' technology









# TRADITIONAL ECO-SYSTEM





# "CONNECTED" ECO-SYSTEM





"Real time adaptive systems, have been deployed on less than 1% of existing traffic

**USDOT** 

1960s



Today



1900s



# AI ADAPTIVE TRAFFIC MANAGEMENT PLATFORM

-