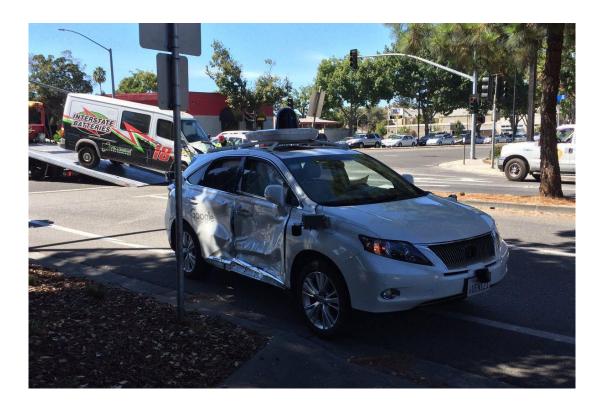

#### **SAFER ROADS WITH AVs?**

58 of 66 (88%) AV crashes reported to the California Department of Motor Vehicles occurred in intersections