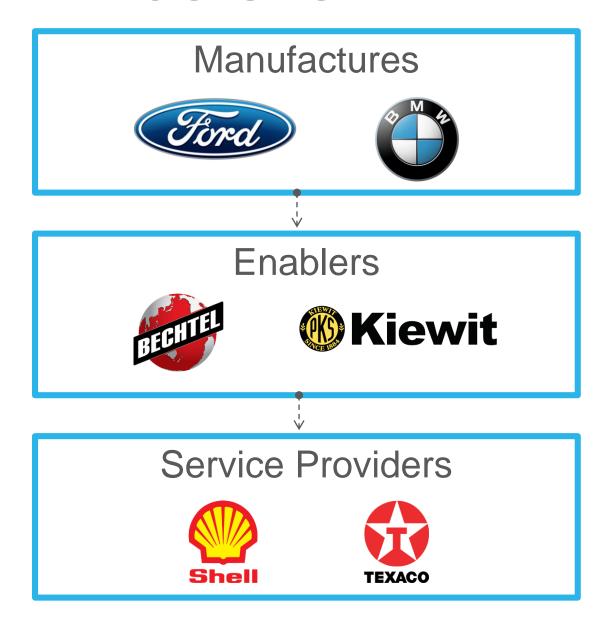

FER ROADS WITH AVs?**



58 of 66 (88%) AV crashes reported to the California Department of Motor Vehicles occurred in intersections

# **CONFLICT POINTS CHALLENGE**



Merging lanes

# Intersections





Roundabouts



# **EFFICIENT ROADS WITH AVs?**



Expect massive gridlocks



# PROACTIVE OPTIMIZATION

**SUPPLY** 



#### **DEMAND**

- Waze
- Google
- Fleet operators





#### **OEMS ARE PUSHING V2I DEVELOPMENT**

Audi Launches First Vehicle-to-Infrastructure (V2I) Technology in the U.S. Starting in Las Vegas

 Audi is the first manufacturer to launch V2I technology in the U.S. in select 2017 Audi A4, Q7 and allroad® models in Las Vegas



# GM, Michigan look ahead with V2I technology development



Honda demonstrates 'smart intersection' technology









# TRADITIONAL ECO-SYSTEM





# "CONNECTED" ECO-SYSTEM





"Real time adaptive systems, have been deployed on less than 1% of existing traffic

**USDOT** 

1960s



Today



1900s



# AI ADAPTIVE TRAFFIC MANAGEMENT PLATFORM

- Edge computing sensors collect data
- Data streams to the cloud in real time
- Al algorithms optimize city grid layouts
- User deploys traffic policy via cloud-based Traffic Management Center



# SENSORS COLLECT & DISTRIBUTE ARTIFICIAL BSM DATA





# **V2X EXPERIMENT – JUNE 2018**







# **Exciting Times Ahead**

JOIN OUR TEAM

Tal@NoTraffic.tech 054-7652790