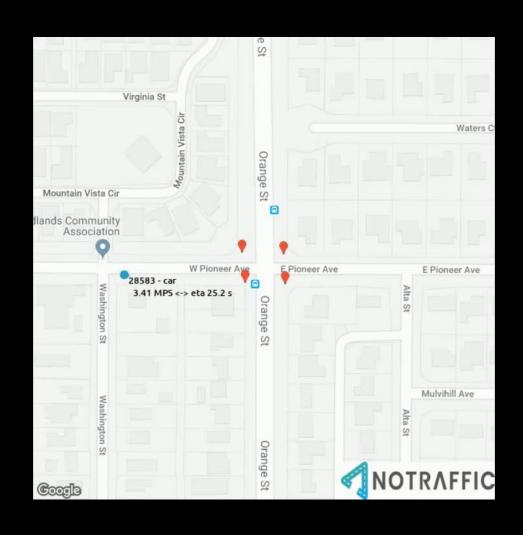

# SENSORS COLLECT & DISTRIBUTE ARTIFICIAL BSM DATA

# **V2X EXPERIMENT – JUNE 2018**